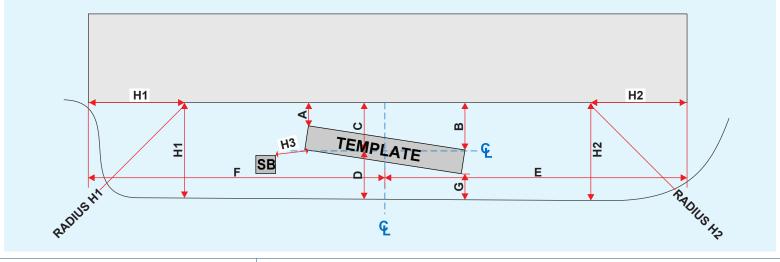

### **SIGN ID PER SURVEY:**

| CONCRETE DETAILS:                                            | INDICATE IF THE MENU BOARD VISIBILITY IS HIDDEN OR BLOCKED BY     |  |  |  |
|--------------------------------------------------------------|-------------------------------------------------------------------|--|--|--|
| Round Square Rectangle                                       | ANY TREES/SHRUBS/VEGETATION OR ANY OTHER STRUCTURES               |  |  |  |
|                                                              | A ⊢C⊢ A:WIDTH                                                     |  |  |  |
| Width: Length:                                               | B:HEIGHT                                                          |  |  |  |
| Height Above Grade:                                          | B CABINET                                                         |  |  |  |
| CONCRETE BASE CONDITION, Please describe:                    | С:DEPTH                                                           |  |  |  |
|                                                              | ELECTRICAL ACCESS PANEL POST                                      |  |  |  |
| Provide Picture to Support Answer                            | BASE PLATE CONCRETE BASE                                          |  |  |  |
|                                                              |                                                                   |  |  |  |
| ILLUMINATION:   Illuminated   Non-Illuminated                | BASE PLATE DETAILS: a: Plate Width                                |  |  |  |
| Electrical Wire Gage?                                        | b: Plate Height                                                   |  |  |  |
| Is there a Dedicated Breaker for DT MB?                      | C: C/C of Bolts on Width                                          |  |  |  |
|                                                              | b d d: C/C of Bolts on Height                                     |  |  |  |
| What is current DT MB Voltage?                               | e: Bolt Diameter & condition                                      |  |  |  |
| Provide Picture of DT MB Spec Plate                          | g f: Plate Thickness                                              |  |  |  |
| What AMP is Noted on Breaker/Fuse?                           | g: Bolt Height                                                    |  |  |  |
| BASE DISTANCE FROM MENU BASE TO BUILDING DISTANCE CURB TO ME | Flease mark on drawing or provide                                 |  |  |  |
| _ A                                                          | an additional sketch to show: - Speaker box                       |  |  |  |
| В                                                            | - Bollards<br>- Any other objects within 10' of the               |  |  |  |
|                                                              | existing menuboard                                                |  |  |  |
| П                                                            | Please also indicate the distance of these items to the menuboard |  |  |  |
| *PLEASE INCLUDE OVERVIEW PHOTOS OF THE EXISTING MENU BOARD*  |                                                                   |  |  |  |
| EXISTING BUILDING                                            |                                                                   |  |  |  |
| H1                                                           | H2                                                                |  |  |  |
| E SB D D E                                                   |                                                                   |  |  |  |
| RADIUSHIY                                                    | *ADIUS.                                                           |  |  |  |