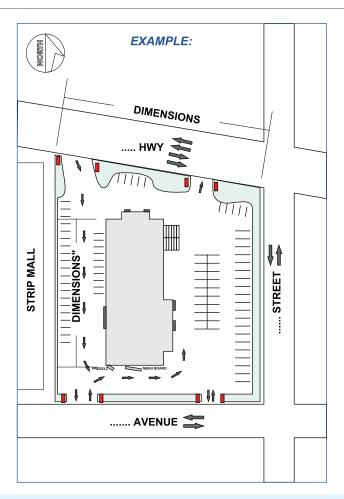

#### **SITE PLAN:**

ON A SEPARATE PAGE PLEASE DRAW A BASIC SITE PLAN OF THE PROPERTY AND PLEASE INDICATE:

- THE BUILDING LOCATION AND INCLUDE ROUGH PROPERTY DIMENSIONS
- PARKING LOTS
- SURROUNDING PROPERTIES, MALLS, STORES ETC
- IDENTIFY STREETS
- DIRECTION OF TRAFFIC FLOW AND RIGHT OF WAY
- INDICATE NORT ARROW ON DRAWING
- POINT OUT ALL BUILDING AND FREESTANDING SIGNS
- IF YOU USE AERIAL IMAGES FROM MAPPING WEB SITES PLEASE MAKE SURE THEY ARE IN A SUITABLE RESOLUTION AND ANY INFORMATION THAT IS ADDED IS READABLE
- PLEASE INCLUDE EXISTING VEHICLE HEIGHT RESTRICTION BAR IN THE SURVEY (ie GATEWAY / ENTRY PORTAL)
- POINT OUT THE MENU BOARD LOCATION