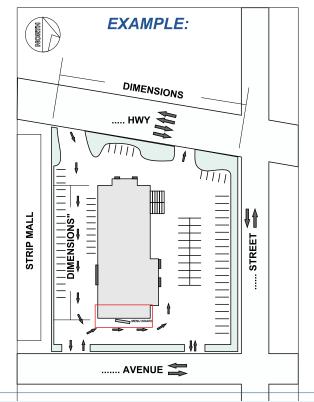

### **SIGN ID PER SURVEY:**

PLEASE MARK ON DRAWING OR PROVIDE AN **ADDITIONAL SKETCH TO SHOW:** 

- SPEAKER BOX
- BOLLARDS
- ANY OTHER OBJECTS WITHIN 10' OF THE **EXISTING MENUBOARD**

PLEASE ALSO INDICATE THE DISTANCE OF THESE ITEMS TO THE MENUBOARD

IF DISTANCE TO WALL IS WITHIN 4ft, THEN **FULL WALL DETAILS WILL BE NEEDED AS** THE WAY NEED TO FIX ARMS BACK TO THE WALL

| BASE DISTANCE FROM TEMPLATE TO BUILDING | DISTANCE CURB TO TEMPLATE |      |
|-----------------------------------------|---------------------------|------|
| _ A                                     | E                         | ☐ H2 |
| В                                       | F                         | □ нз |
| С                                       | G                         |      |
| D                                       | □н1                       |      |