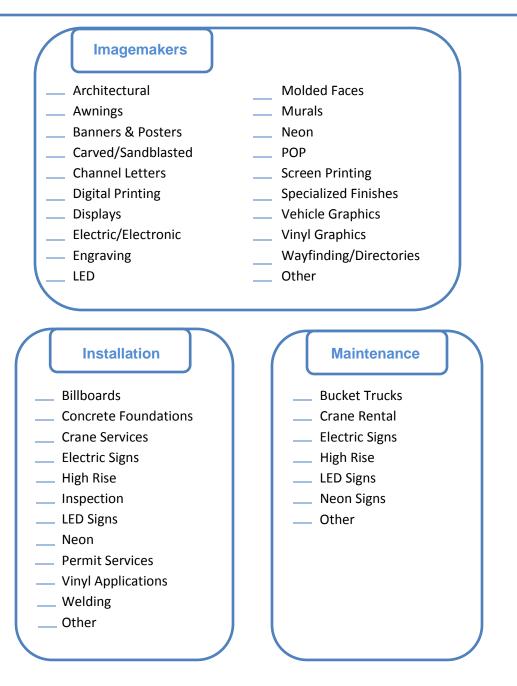

## **MEMBERSHIP ENROLLMENT FORM**

Sign Association of Canada

Class 1

Page 2

Business Segments (Please indicate all applicable categories. Feel free to include additional categories)

We thank you for your membership with the Sign Association of Canada.